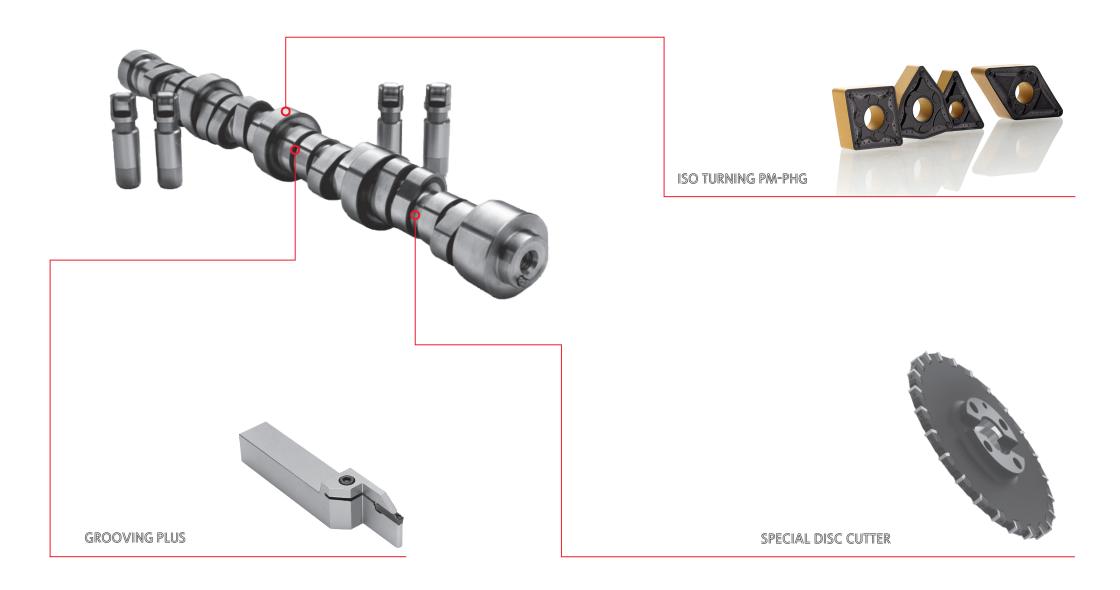

# MAIN WORKPIECE PARTS:

Cylinder Block

Cylinder Head

Crankshaft

**Pistons** 

Crankshaft Bearing and Housing

Camshaft

**CV** Joint

## ISO TURNING PM-PHG

First choice for a majority of steel turning applications, roughing to finishing, continuous and interrupted cuts

# **GROOVING PLUS**

Wide range grooving solutions

PCBN SPECIAL TOOLS

SPECIAL DISC CUTTER

AUTOMOTIVE

**U.S. Partner:** 

15 Merrigan Way | South Deerfield, MA 01373 413-350-5200 | PilotPrecision.com ISO 9001:2015