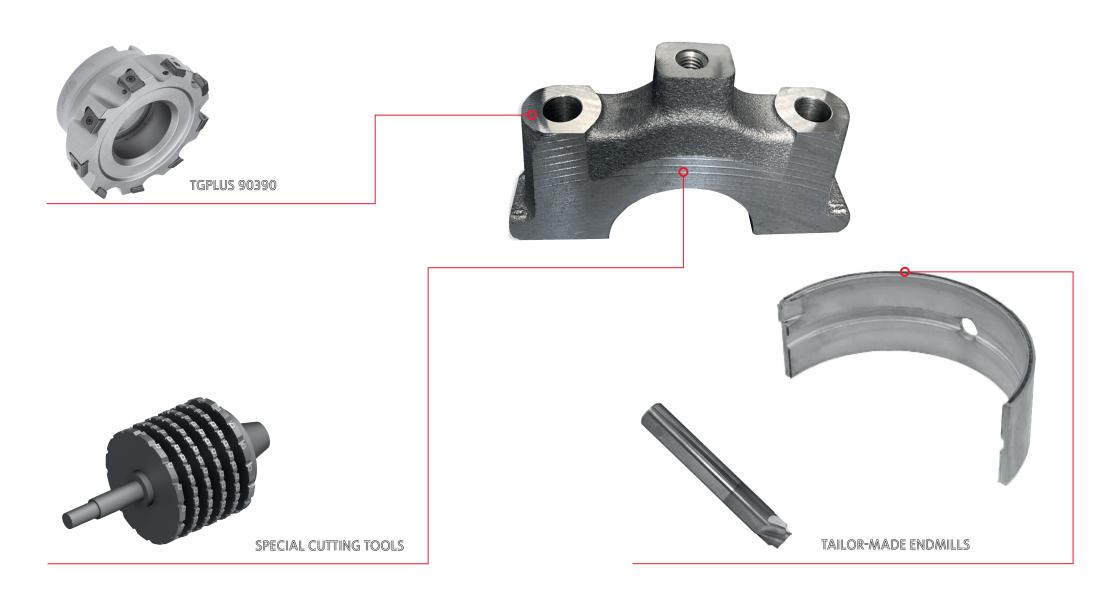

# MAIN WORKPIECE PARTS:

Cylinder Block

Cylinder Head

Crankshaft

**Pistons** 

Crankshaft Bearing and Housing

Camshaft

**CV** Joint

# SPECIAL CUTTING TOOLS TAILOR MADE ENDMILLS PCD ENDMILLS N Tailor made cutters for specific projects Solution for specific operations Standard and tailor-made endmills Great for finishing

SINCE SINCE

Standard milling solutions. A wide set of products that can be used for almost every challenge. From face milling to profiling, we provide a complete range of excellent products.

# 5 & 91245

**TGPLUS 90390** 

Excellent insert rigidity and Improved machining stability

# PCD ENDMILLS

Standard and tailor-made endmills
Great for finishing