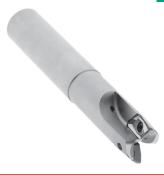

# HARDMILL 72090

PCD tipped inserts
Excellent for aluminium

# **ALUPRO 76090**

Multi functional milling operations for aluminium High speed conditions with high metal removal rate