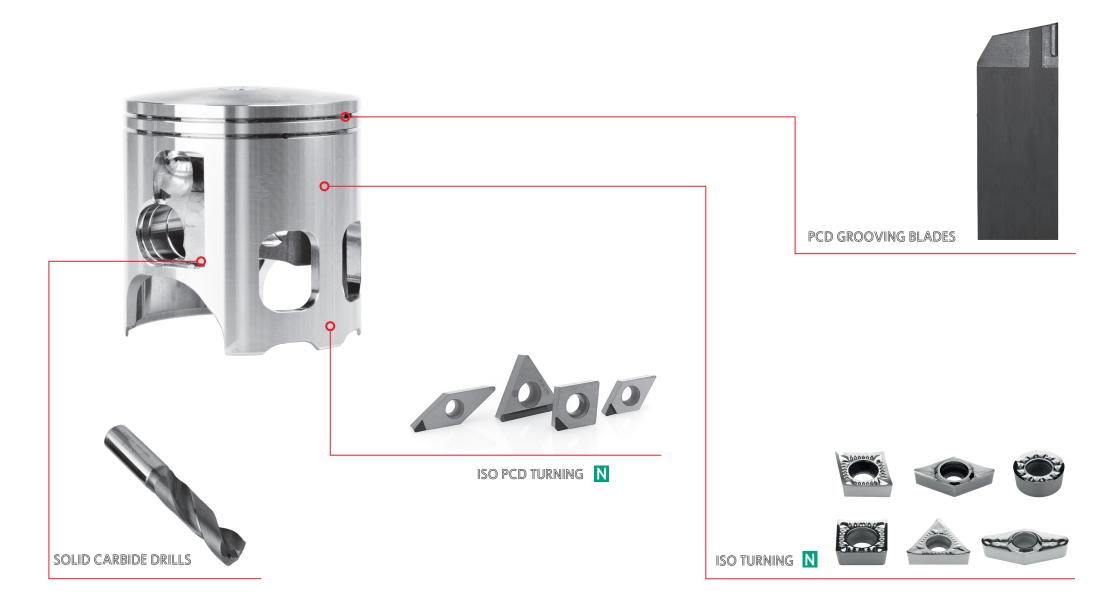

# ISO TURNING

Great performance for aluminium turning Excellent surface finishing

### SOLID CABIDE DRILLS

Boosted drilling stability