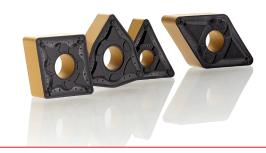

### PLUS 90945 & 91245

Double sided insert Excellent Surface finishing Up to 16 edges per insert

N

# 5 & 91245

**TGPLUS 90390** 

Excellent insert rigidity and Improved machining stability