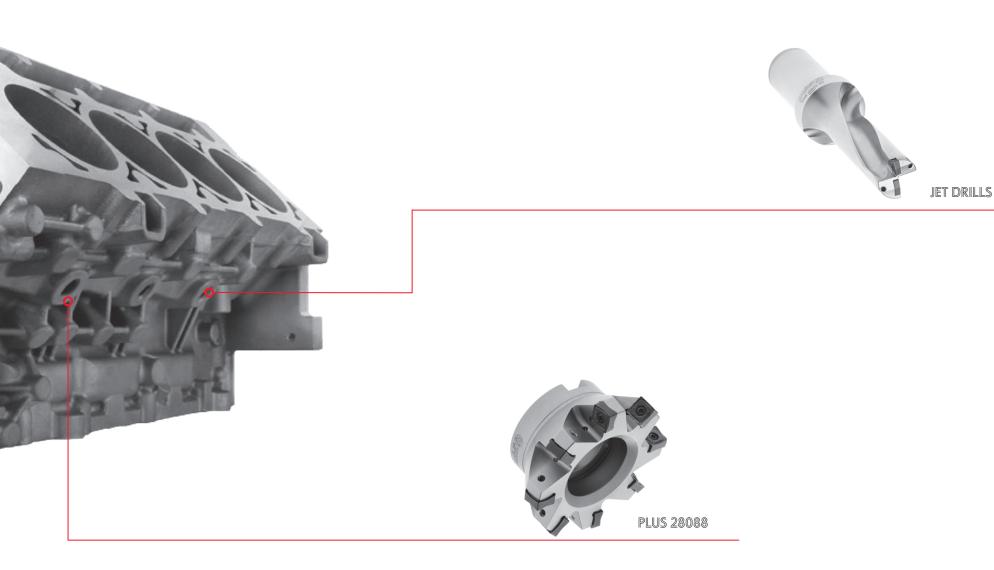

## PLUS 28088

Face milling solution with great accessibility

## JET DRILLS

Wide range of drilling solutions