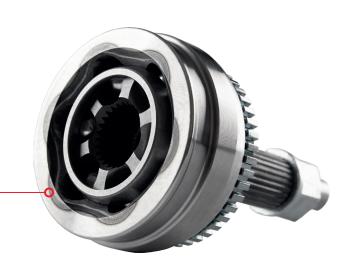

# MAIN WORKPIECE PARTS:

Cylinder Block

Cylinder Head

Crankshaft

**Pistons** 

Crankshaft Bearing and Housing

Camshaft

**CV** Joint