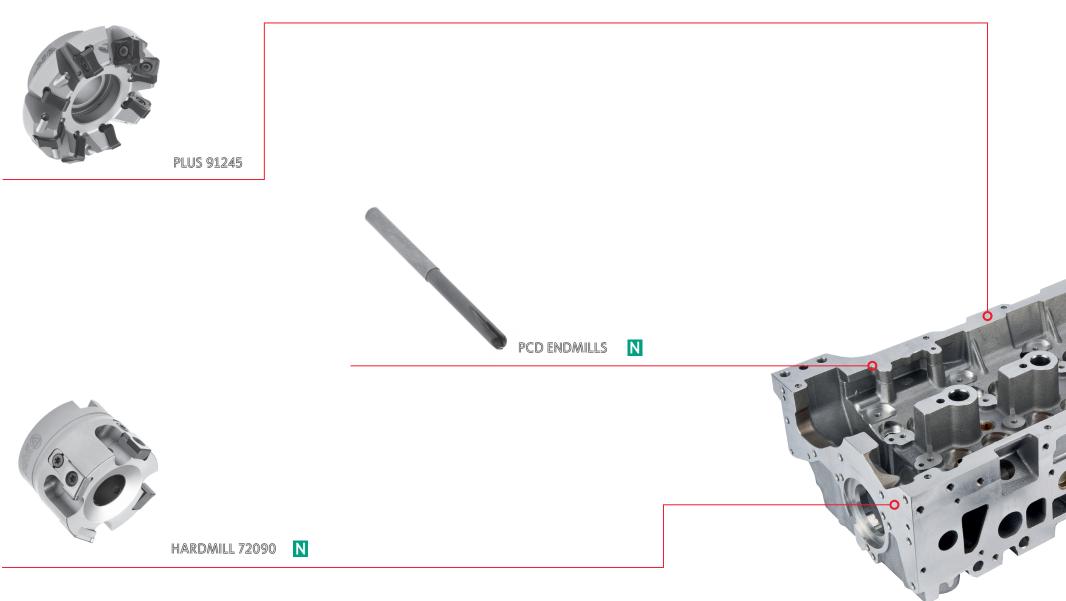

# HARDMILL 72090

PCD tipped inserts
Excellent for aluminium

# PCD ENDMILLS

Standard and tailor-made endmills
Great for finishing