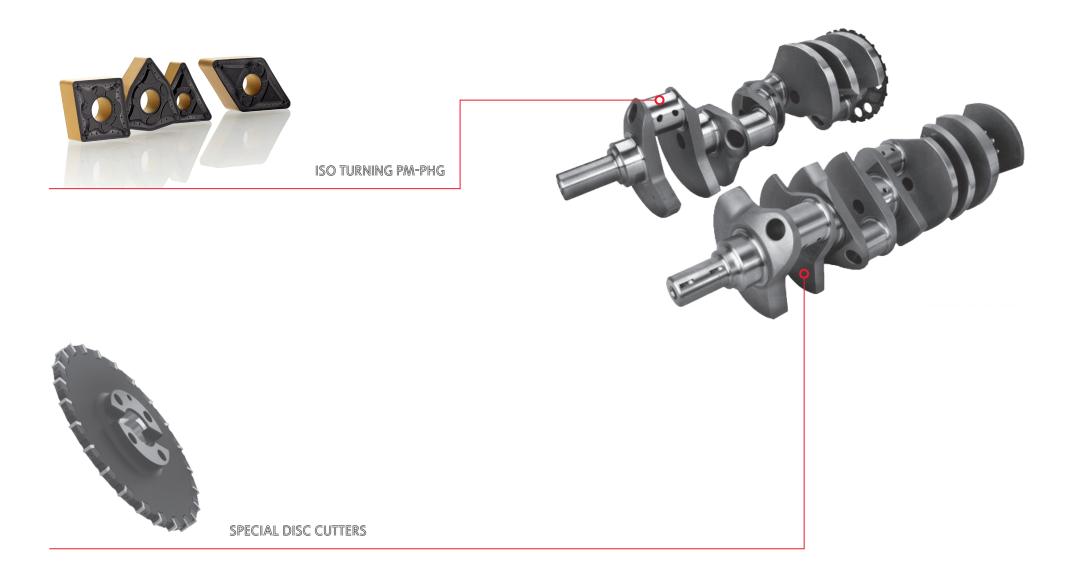

## ISO TURNING PM-PHG

First choice for a majority of steel turning applications, roughing to finishing, continuous and interrupted cuts