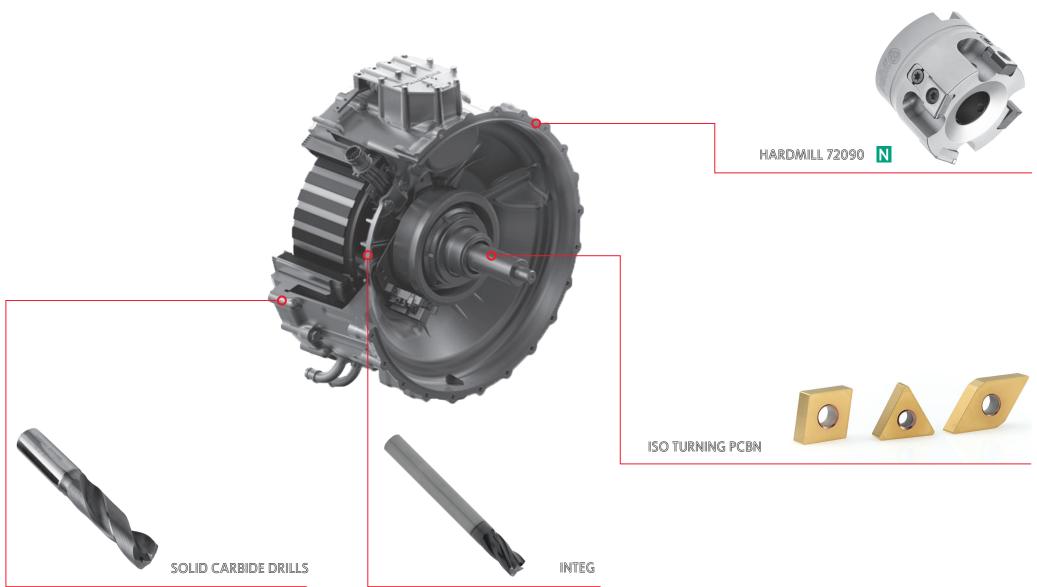

# MAIN WORKPIECE PARTS:

Cylinder Block

Cylinder Head

Crankshaft

**Pistons** 

Crankshaft Bearing and Housing

Camshaft

**CV** Joint

# HARDMILL 72090

PCD tipped inserts
Excellent for aluminium

# INTEG

Wide range of solid carbide endmills Tailor-made endmills for special solutions

### SOLID CABIDE DRILLS

Boosted drilling stability

# ISO TURNING PCBN

PCBN inserts excel in the finishing and semifinishing processes of hardened steels as well as hard cast iron and heat-resistant super alloys