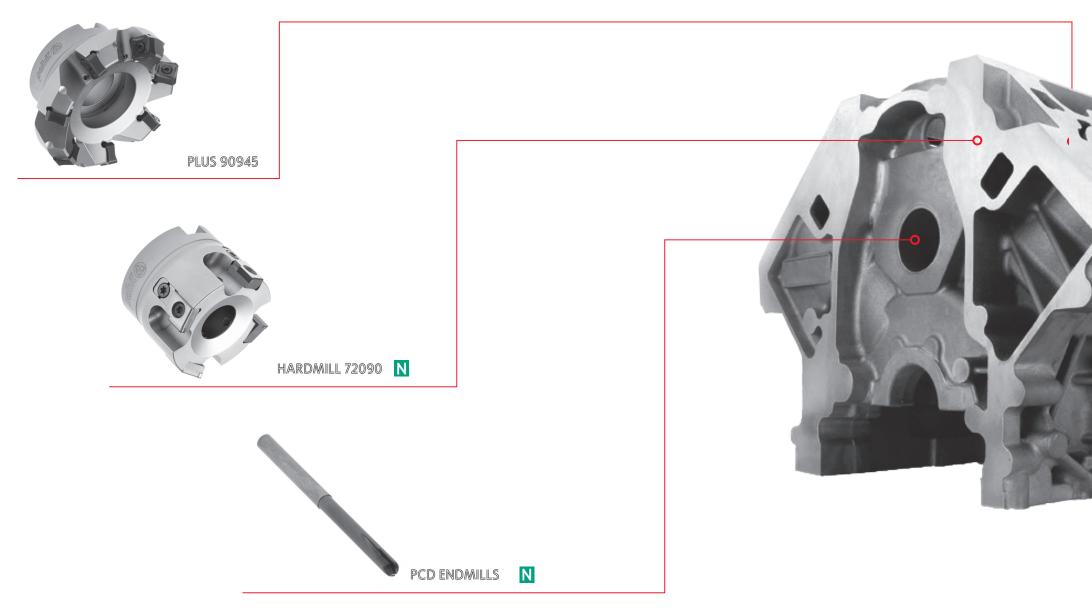

## PLUS 28088

Face milling solution with great accessibility

### PLUS 90945 & 91245

Double sided insert Excellent Surface finishing Up to 16 edges per insert

N

# HARDMILL 72090

PCD tipped inserts
Excellent for aluminium

# PCD ENDMILLS

Standard and tailor-made endmills
Great for finishing