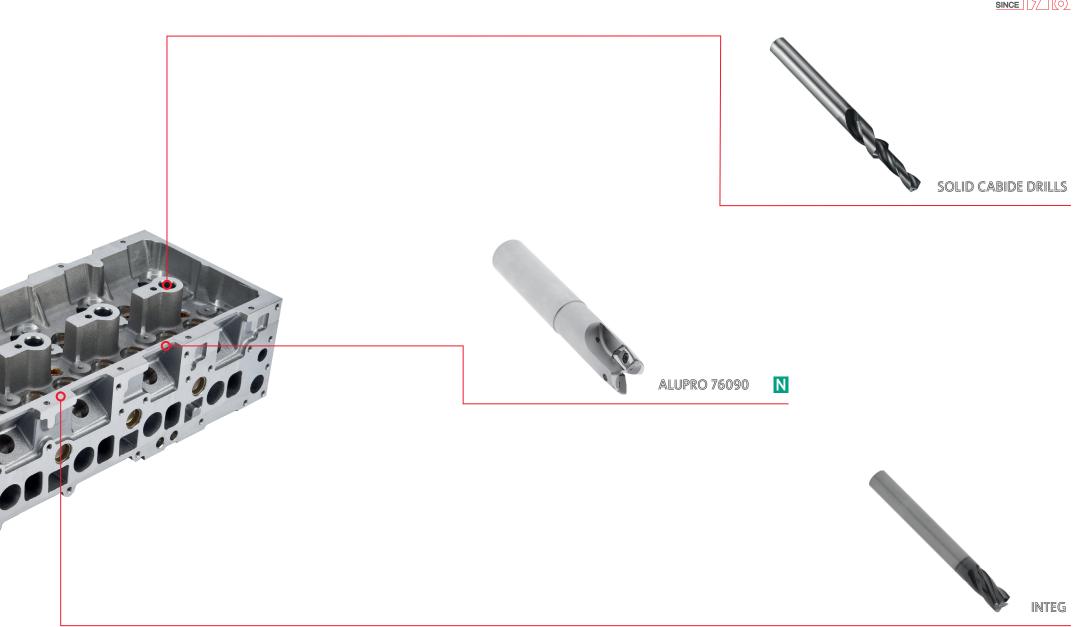

# **ALUPRO 76090**

Multi functional milling operations for aluminium High speed conditions with high metal removal rate

### SOLID CABIDE DRILLS

Boosted drilling stability