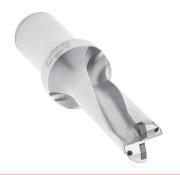

## PLUS 28088

Face milling solution with great accessibility

### PLUS 90945 & 91245

Double sided insert Excellent Surface finishing Up to 16 edges per insert

N

# 5 & 91245

**TGPLUS 90390** 

Excellent insert rigidity and Improved machining stability