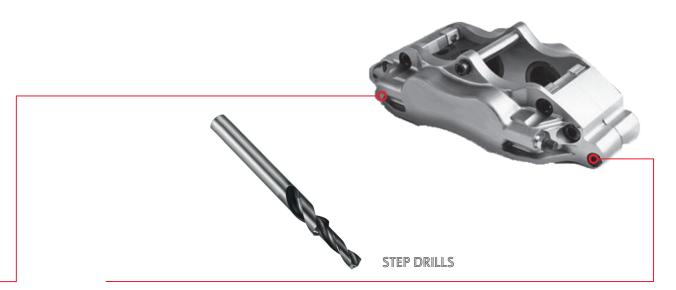

Brake Calliper

Transmission Case

Oil Pump

## JET DRILLS

Wide range of drilling solutions

### SOLID CABIDE DRILLS

Boosted drilling stability