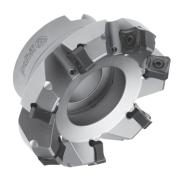

### PLUS 90945 & 91245

Double sided insert Excellent Surface finishing Up to 16 edges per insert

N